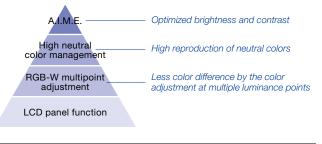

#### Advanced Technologies Ensure High-quality Image Reproduction

RGB-W and neutral colors are automatically adjusted throughout the luminance range to ensure superior color reproduction. Image performance is further enhanced by the Advanced Image Multiple Enhancer (A.I.M.E.) which produces a sharp, vivid images of structures without increasing noise, enhancing texture to support more detailed observation.