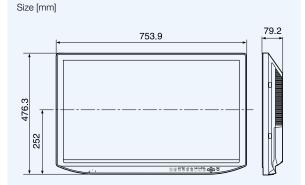

| JH Specifi                                                              | cations                                                                                                                                                                                                                                                                                                        |                                                                                                                                                                                                                                                                                                                                                  |  |
|-------------------------------------------------------------------------|----------------------------------------------------------------------------------------------------------------------------------------------------------------------------------------------------------------------------------------------------------------------------------------------------------------|--------------------------------------------------------------------------------------------------------------------------------------------------------------------------------------------------------------------------------------------------------------------------------------------------------------------------------------------------|--|
| Screen size                                                             | / LCD mode                                                                                                                                                                                                                                                                                                     | 31.5 / IPS                                                                                                                                                                                                                                                                                                                                       |  |
| Resolution / Aspect ratio<br>Luminance [cd/m <sup>2</sup> ]<br>Contrast |                                                                                                                                                                                                                                                                                                                | 3840 x 2160 / 16:9                                                                                                                                                                                                                                                                                                                               |  |
|                                                                         |                                                                                                                                                                                                                                                                                                                | 450                                                                                                                                                                                                                                                                                                                                              |  |
|                                                                         |                                                                                                                                                                                                                                                                                                                | 1000:1                                                                                                                                                                                                                                                                                                                                           |  |
| Color space                                                             |                                                                                                                                                                                                                                                                                                                | BT.2020 / BT.709                                                                                                                                                                                                                                                                                                                                 |  |
| Protection panel                                                        |                                                                                                                                                                                                                                                                                                                | Acrylic panel                                                                                                                                                                                                                                                                                                                                    |  |
| Viewing angle                                                           |                                                                                                                                                                                                                                                                                                                | 178°/ 178°                                                                                                                                                                                                                                                                                                                                       |  |
| Number of colors                                                        |                                                                                                                                                                                                                                                                                                                | 1.07billion                                                                                                                                                                                                                                                                                                                                      |  |
| Backlight                                                               |                                                                                                                                                                                                                                                                                                                | LED                                                                                                                                                                                                                                                                                                                                              |  |
| RGB-W mu<br>adjustment                                                  |                                                                                                                                                                                                                                                                                                                | Adjusts the small color difference from the low<br>to high luminance to display the same color<br>tone in bright and dark areas.                                                                                                                                                                                                                 |  |
| High neutral color<br>management                                        |                                                                                                                                                                                                                                                                                                                | Displays the neutral colors (e.g. mucosa color) optimized for endoscopy by the delicate color management.                                                                                                                                                                                                                                        |  |
| A.I.M.E. (Advanced Image<br>Multiple Enhancer)                          |                                                                                                                                                                                                                                                                                                                | Offers the optimized brightness and contrast for endoscopy. Mode 1 - 6.                                                                                                                                                                                                                                                                          |  |
| Multiple image display                                                  |                                                                                                                                                                                                                                                                                                                | PIP/POP                                                                                                                                                                                                                                                                                                                                          |  |
| Flip pattern<br>HDR                                                     |                                                                                                                                                                                                                                                                                                                | Rotation                                                                                                                                                                                                                                                                                                                                         |  |
|                                                                         |                                                                                                                                                                                                                                                                                                                | Applicable                                                                                                                                                                                                                                                                                                                                       |  |
| 4K                                                                      | in                                                                                                                                                                                                                                                                                                             | 12G-SDI x 2*, Display Port x 1, HDMI x 1                                                                                                                                                                                                                                                                                                         |  |
|                                                                         | out                                                                                                                                                                                                                                                                                                            | 12G-SDI x 2*                                                                                                                                                                                                                                                                                                                                     |  |
| 2K                                                                      | in                                                                                                                                                                                                                                                                                                             | 3G-SDI x 1, DVI-D x 1                                                                                                                                                                                                                                                                                                                            |  |
|                                                                         | out                                                                                                                                                                                                                                                                                                            | 3G-SDI x 1                                                                                                                                                                                                                                                                                                                                       |  |
| CLONE OUT / AUX IN                                                      |                                                                                                                                                                                                                                                                                                                | 12G-SDI x1* / Any port                                                                                                                                                                                                                                                                                                                           |  |
| Power supply                                                            |                                                                                                                                                                                                                                                                                                                | AC 100V-240V, 50/60Hz, 1.7A-0.8A<br>DC supplied by the optional AC adaptor AC-300MD                                                                                                                                                                                                                                                              |  |
| General Size [mm]                                                       |                                                                                                                                                                                                                                                                                                                | 753.9 x 476.3 x 79.2                                                                                                                                                                                                                                                                                                                             |  |
| Weight [kg]                                                             |                                                                                                                                                                                                                                                                                                                | 11.8                                                                                                                                                                                                                                                                                                                                             |  |
| Remote                                                                  |                                                                                                                                                                                                                                                                                                                | RS-232C connector D-sub 9pin                                                                                                                                                                                                                                                                                                                     |  |
|                                                                         | Screen size<br>Resolution<br>Luminance<br>Contrast<br>Color space<br>Protection p<br>Number of c<br>Backlight<br>RGB-W mul<br>adjustment<br>High neutral<br>managemer<br>A.I.M.E. (Ad<br>Multiple Enh<br>Multiple Ima<br>Flip pattern<br>HDR<br>4K<br>2K<br>CLONE OU<br>Power supp<br>Size [mm]<br>Weight [kg] | Luminance [cd/m²]   Contrast   Color space   Protection panel   Viewing angle   Number of colors   Backlight   RGB-W multipoint adjustment   High neutral color management   A.I.M.E. (Advanced Image Multiple Enhancer)   Multiple image display   Flip pattern   HDR   2K in out   QLONE OUT / AUX IN   Power supply   Size [mm]   Weight [kg] |  |