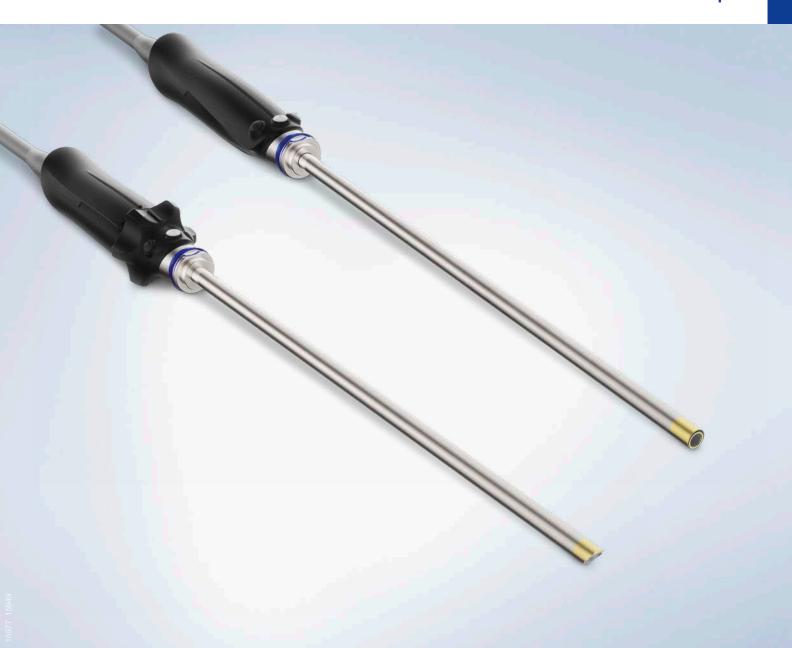

## **ENDOEYE 3D 10MM**

**Video Telescope** 

## **ENDOEYE 3D 10MM**

| Ordering Information |                |                   |               |                |                              |              |  |
|----------------------|----------------|-------------------|---------------|----------------|------------------------------|--------------|--|
| Order Number         | Outer Diameter | Direction of View | Field of View | Working Length | Max. Insertion Portion Width | Cable Length |  |
| WA50080A             | 10 mm          | 0°                | 67°           | 330 mm         | 10.07 mm                     | 2780 mm      |  |
| WA50082A             | 10 mm          | 30°               | 67°           | 335 mm         | 10.20 mm                     | 2780 mm      |  |